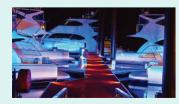

## THE PATHWAY LIGHT CASTS A FLAT BEAM OF LIGHT IN TWO DIRECTIONS FOR MARINAS, WALKWAYS, GENERAL LAND BASED PATHWAYS AND WALL WASH APPLICATIONS.

Made from die cast stainless steel, this light is designed for many applications including marina walkways, driveways, parks and anywhere an illumination is required without glare. The Pathway Light throws a flat, wide beam to produce accent lighting and safety lighting to areas where pedestrian traffic is likely. Colours can be mixed: For example it can be white on the path side and green on the lawn side. Also available in a white and blue combination for marina's. Combinations can be customized.