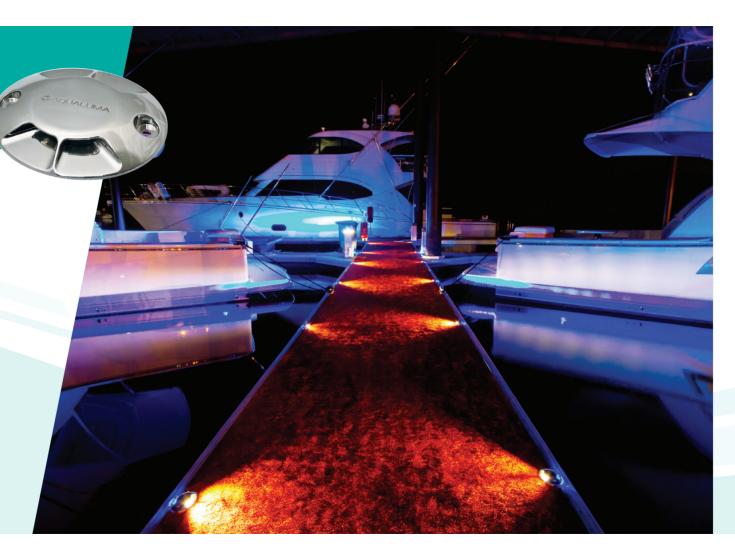

## THE PATHWAY LIGHT CASTS A FLAT BEAM OF LIGHT IN TWO DIRECTIONS FOR MARINAS, WALKWAYS, GENERAL LAND BASED PATHWAYS AND WALL WASH APPLICATIONS.

Made from die cast stainless steel, this light is designed for many applications including marina walkways, driveways, parks and anywhere an illumination is required without glare. The Pathway Light throws a flat, wide beam to produce accent lighting and safety lighting to areas where pedestrian traffic is likely. Colours can be mixed: For example it can be white on the path side and green on the lawn side. Also available in a white and blue combination for marina's. Combinations can be customized.