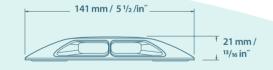

## TECHNICAL SPECIFICATIONS

- 12V AC / DC
- 2 year warranty
- Current draw less than .2 of an amp @ 12 v
- Reverse polarity protected
- Low cost install
- Long life, high output LEDs
- Strong enough to be driven over
- Super slim profile
- Throws a wide flat beam with no upwards glare
- IP 66 Rated
- Housing 316 marine grade S/S
- Available in various combinations: white/white, white/blue, white/green, blue/blue, green/green and blue/green