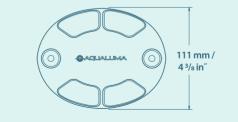

## TECHNICAL SPECIFICATIONS

- 12V AC / DC
- 2 year warranty
- Current draw less than .2 of an amp @ 12 v
- Reverse polarity protected
- Low cost install
- Long life, high output LEDs
- Strong enough to be driven over
- Super slim profile
- Throws a wide flat beam with no upwards glare
- IP 66 Rated
- Housing 316 marine grade S/S
- Available in various combinations: white/white, white/blue, white/green, blue/blue, green/green and blue/green